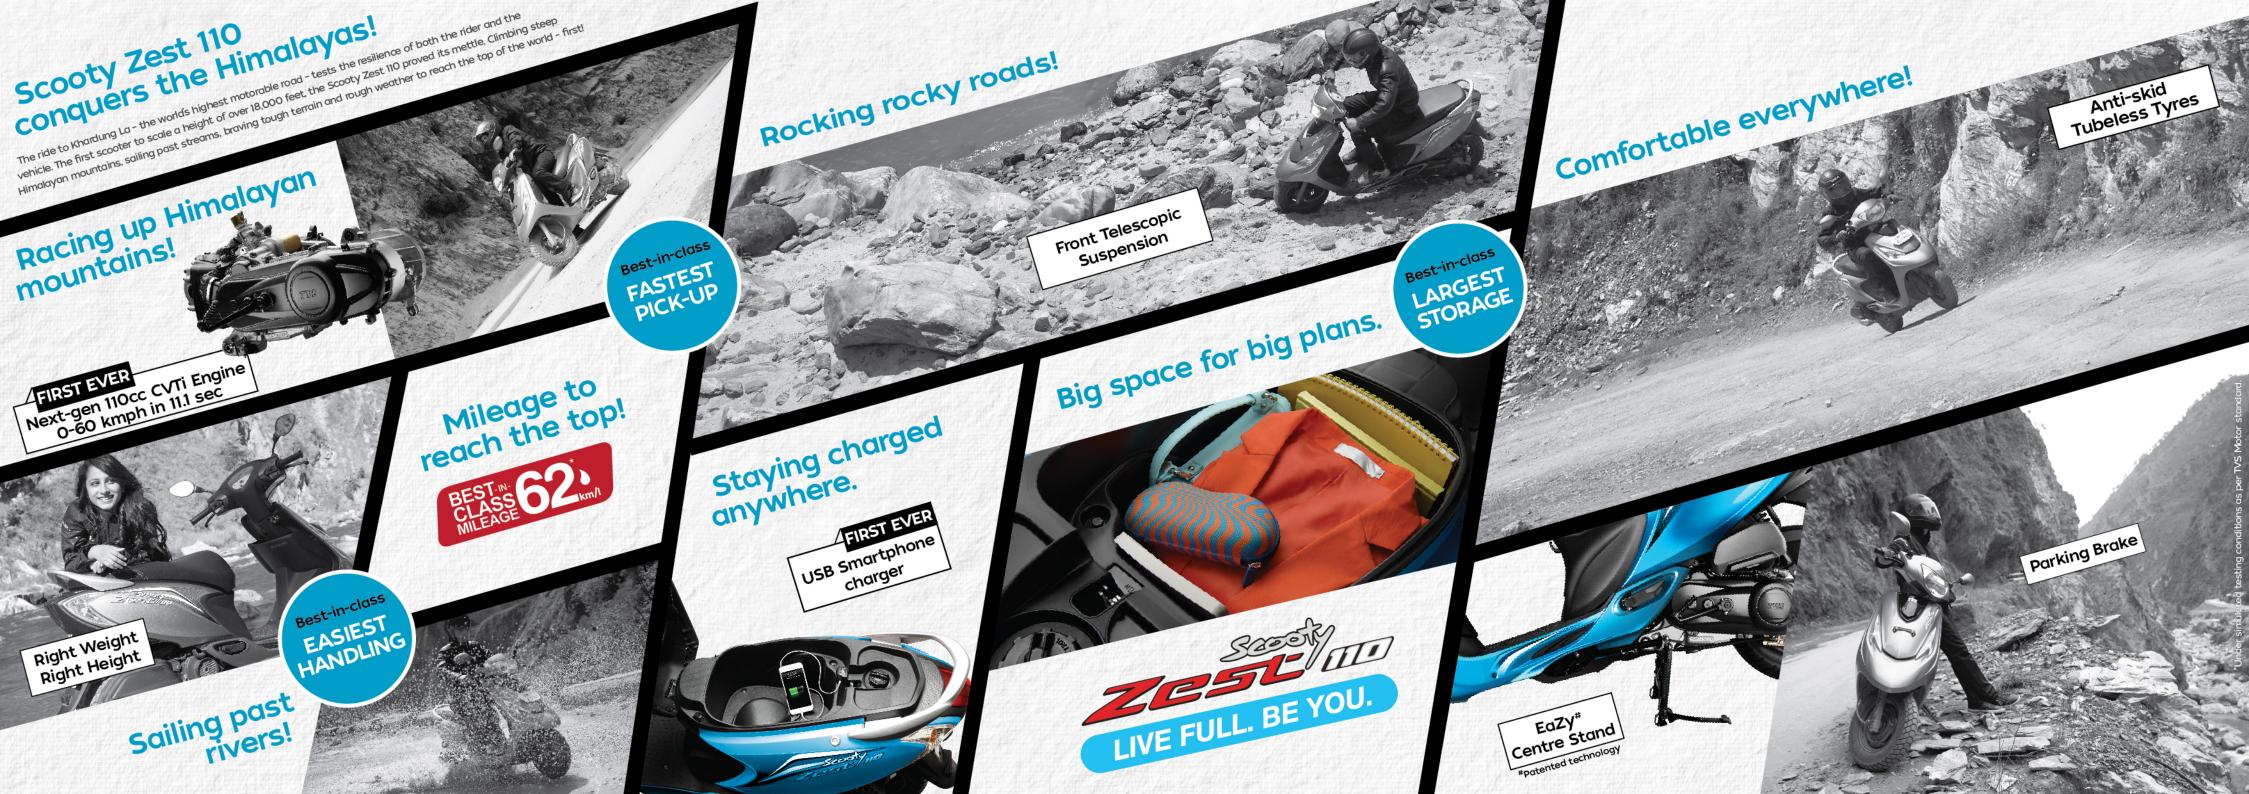

Drum Rear 130 mm
Fuel Tank Capacity 5 Itrs
Seat Height 760 mm

Tyre Size FR 90 / 100 - 10, Tubeless
Tyre Size RR 90 / 90 - 10. Tubeless

#### **ENGINE & TRANSMISSION**

Type Single Cylinder 4 Stroke,

CVTi Air cooled Engine

 Displacement
 109.7 cc

 Power in kW @ rpm
 5.9 @ 7500

 Torque in nM @ rpm
 8.8 @ 5500

### ELECTRICAL

Ignition Systems Digital IDI Ignition

Battery 12 V, 5 Ah
Headlamp 12 V, 35 / 35 W
Tail Lamp/Brake Lamp 12 V, 3 tW (LED)
Turn Signal Lamp 12 V, 10 W

www.tvsscooty.com / 1 TVS Scooty SMS SCOOTY TO 560703 FOR DETAILS

# TVS TVS MOTOR COMPANY

TVS Motor Company Limited, P. B. No 4, Harita, Hosur - 635 109, Tamil Nadu, India. Telephone: +91(4344)276780 Fax: +91(4344)277321/276878 www.tvsmotor.com









3 Free Services



Service Centres

Your TVS Dealer: