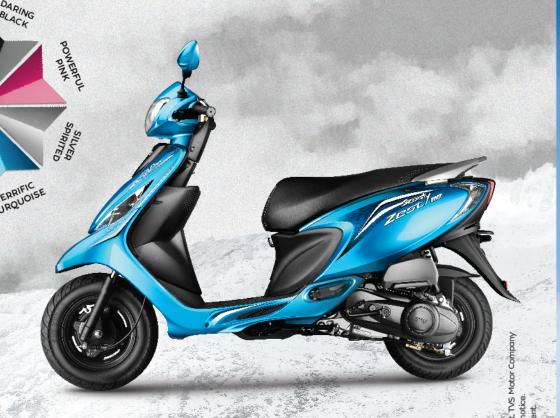

## **Specifications**

## DIMENSIONS, WEIGHT & CAPACITY

Wheelbase 1250 mm (L X W X H) (mm x mm x mm) 1770 x 660 x 1139

Kerb Weight 98.5 kg
Brake Drum Front 110 mm
Brake Drum Rear 130 mm
Fuel Tank Capacity 5 Itrs
Seat Height 760 mm

Tyre Size FR 90 / 100 - 10, Tubeless
Tyre Size RR 90 / 90 - 10. Tubeless

#### **ENGINE & TRANSMISSION**

Type Single Cylinder 4 Stroke,

CVTi Air cooled Engine

 Displacement
 109.7 cc

 Power in kW @ rpm
 5.9 @ 7500

 Torque in nM @ rpm
 8.8 @ 5500

### ELECTRICAL

Ignition Systems Digital IDI Ignition

Battery 12 V, 5 Ah
Headlamp 12 V, 35 / 35 W
Tail Lamp/Brake Lamp 12 V, 3 tW (LED)
Turn Signal Lamp 12 V, 10 W

www.tvsscooty.com / 1 TVS Scooty SMS SCOOTY TO 560703 FOR DETAILS