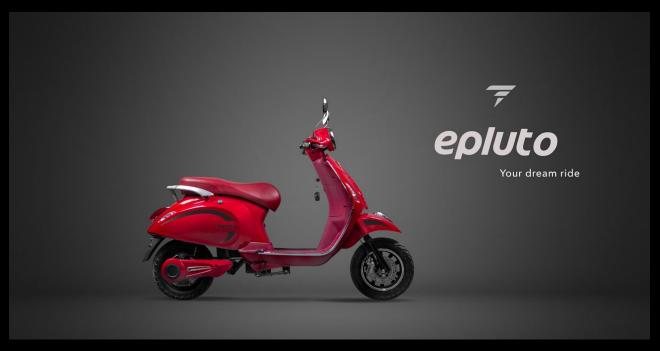

Model EPLUTO Wheel 90/90-10

Motor60V Brushless Hub MotorController60V; Vector LoopedBattery1800 Wh Portable

Battery Casing IP65

Cells NMC 18650 3C Ultra Performance BMS Smart Active Balance 50A

Charger Output CC-CV Portable 67.2V 6A

Brake Disc (F) & Drum (R)
Display 6 Inch MF LCD
Rim Cast Alloy

Tyres 10/3,5
HeadLamp LED
Reflector Yes

Blinkers Rear and Front : Left/ Right Blinkers

Brake Lights Included

Mudguards Alloy: Rear and Front

Seat Comfortable Seating for 2 PAX

Throttle Twist Throttle
Gradeability 12 degree

Loading Capacity 180 kg

Storage Under seat Storage Space Security Anti-theft Smart Lock