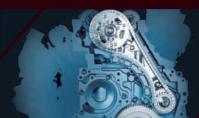

### DOMINATE WITH MORE.

1511211

mux

Model shown is a 4x4 Automatic

The engine in the new mu-X builds upon the legacy and learnings of the last 100 years of ISUZU; which gives the powertrain its unmatched capability.

The 1893 cm<sup>3</sup> (1.9 L) Ddi VGS Turbo Hi-Power engine offers 120 kW (163 PS) of power with a flat torque curve that gives the mu-X its formidable performance and total control for you on the highways. Its advanced anti-friction induction hardened cylinder bores, heavy-duty steel timing chain and graphite coated pistons all work in tandem to create a highly durable and reliable engine that delivers on all your expectations. Now dominate any kind of terrain, anywhere.