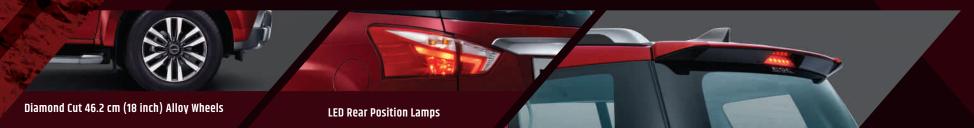

### MORE THAN MAGNIFICENT.

ISUZU

Model shown is a 4x4 Automatic

The eagle is a true embodiment of freedom and ascendancy, soaring high above the sky with a majestic presence that inspires awe and admiration. The new mu-X takes design cues from the powerful and dominating eagle that adds to its commanding presence on and off the road. The Front Grille and Headlamps, with their sharp lines create an aura of an all-penetrating gaze. The Bi-LED Auto-levelling Projector Headlamps with LED DRL and a Guide Strip projects a powerful white light with long range to keep you focused on what's ahead. The newly crafted diamond cut Alloy Wheels, Shark-fin Antenna, LED Rear Position Lamps and crisp lines that flow from the front to the rear showcase a muscular yet aerodynamic machine.

Eagle - inspired Design

Bi-LED Auto-levelling Headlamps with DRL

Dual - tone Spoiler and Shark - fin Antenna