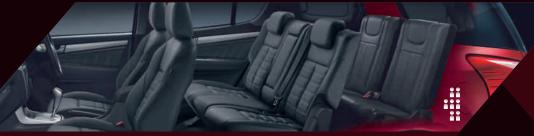

### MORE SPACE FOR EVERYTHING.

Model shown is of 4x4 Automatic

It's a crowd-pleaser outside but on the inside, it's a family-pleaser through and through. The new mu-X is a spacious 7-seater with a supremely comfortable interior, now reimagined in a luxurious black avatar. The new soft pad dashboard and trims add a touch of refinement and the ergonomics of the twin-cockpit design make the controls easily accessible to the driver and the front passenger. While the Quilted Leather Seats, adjustable head-rests and other creature comforts keep you cozy inside, the penta-link rear suspension adds to the comfort on long drives. A unique feature of the mu-X is the spacious and comfortable third row with an easy ingress and egress made possible by a quick one-touch tumble second-row seat. The mu-X is not just luxurious on seating space but is also versatile with a range of storage spaces. All in all, the new mu-X feels as good as it drives.

Spacious and Comfortable Seating with Premium Quilted Leather Seats for 7 People