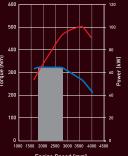

The 1893 cm<sup>3</sup> (1.9 L) Ddi VGS Turbo Hi-Power engine offers 120 kW (163 PS) of power with a flat torque curve that gives the mu-X its formidable performance and total control for you on the highways. Its advanced anti-friction induction hardened cylinder bores, heavy-duty steel timing chain and graphite coated pistons all work in tandem to create a highly durable and reliable engine that delivers on all your expectations. Now dominate any kind of terrain, anywhere.

Flat Torque Curve

Engine Speed [rpm]

Advanced Anti-friction Induction Hardened Cylindrical Bores

Heavy - duty Steel Timing Chain

Diamond-like Carbon-coated Pistons and Injectors

Sequential Shift Automatic Transmission