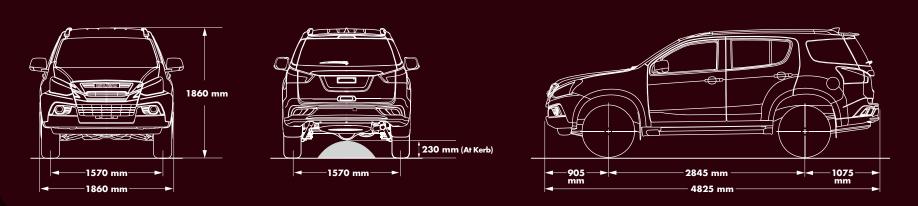

#### SPECIFICATIONS

| ENGINE              |                                                                            |
|---------------------|----------------------------------------------------------------------------|
| Туре                | 4 Cylinder, Common Rail, VGS Turbo Intercooled Diesel                      |
| Engine Displacement | 1898 cm³ (cc)                                                              |
| Max Power           | 120 kW (163 hp) @ 377 rad/s (3600 rpm)                                     |
| Max. Torque         | 360 Nm @ 209-262 rad/s (2000-2500 rpm)                                     |
| Cylinder head       | ISUZU-patent special aluminium alloy with double-walled<br>water jacketing |
| Cylinder block      | Cast iron upper with advanced anti-friction                                |
|                     | induction-hardened cylinder bores, cast alloy lower                        |
| Valve train         | Heavy-duty steel chain-driven dual overhead camshafts                      |
|                     | (DOHC), roller rockers, 4 valves per cylinder                              |
| Fuel injection      | Electronic high pressure common-rail diesel-direct injection (Ddi)         |
| Air induction       | Intercooled Variable Geometry System (VGS)                                 |
| Pistons             | Diamond-like carbon-coated pistons and injectors                           |
| Emission level      | Bharat Stage VI                                                            |
| TRANSMISSION        |                                                                            |
| Туре                | Automatic with Sequential Shift & Brake Shift Lock                         |
|                     | Electronically controlled with Adaptive Grade Logic ${f \Theta}$           |
|                     | fuel-saving Lock-up Torque Converter                                       |
|                     | ightarrow Adaptive Grade Logic Control: holds gear in varied-gradient      |
|                     | ascents, selects gear on steep descents to hold speed with                 |
|                     | engine braking                                                             |
|                     | ightarrow Uphill & Downhill Drive Control (transmission based)             |
|                     |                                                                            |
|                     |                                                                            |
|                     |                                                                            |

| 4x4 system                  | "Terrain Command" control with 'shift-on-the-fly'<br>2-high                        |
|-----------------------------|------------------------------------------------------------------------------------|
| Drivetrain system           | Electronic Stability Control (ESC) <del>G</del><br>Traction Control System (TCS)   |
| CHASSIS                     |                                                                                    |
| Frame                       | Separate, full-length heavy-duty ladder construction chassis                       |
| Front suspension            | Independent, Double wishbone, coil springs,<br>gas shock absorbers, stabiliser bar |
| Rear suspension             | Penta-link coil suspension, gas shock absorbers, stabiliser bar                    |
| AXLES                       |                                                                                    |
| Front                       | Independent. 4x4: fully floating with outer CV &<br>inner double offset joints     |
| Rear                        | Rigid semi-floating banjo with hypoid final drive                                  |
| STEERING                    |                                                                                    |
| Түре                        | Speed-sensitive variable capacity<br>power-assisted rack & pinion system           |
| Adjustment                  | Tilt-adjustable steering wheel                                                     |
| BRAKES                      |                                                                                    |
| Туре                        | Power-assisted via 266 mm (10.5 inch) servo unit                                   |
|                             | 4-Channel 4-Sensor Anti-Lock Brake System (ABS) with                               |
|                             | Electronic Brakeforce Distribution (EBD) &<br>Emergency Brake Assist (EBA)         |
| Front                       | 300 mm dia ventilated front disc with twin-pot calipers                            |
| Rear                        | 318 mm dia ventilated rear disc                                                    |
| WHEELS                      |                                                                                    |
| Rim                         | 18 x 7J - 33, Diamond-cut Alloy                                                    |
| Туге                        | 255 / 60 R18                                                                       |
| Full-size alloy spare wheel |                                                                                    |
| CAPACITY                    |                                                                                    |
| Seating                     | 7 persons                                                                          |
| Fuel Tank                   | 55 L capacity High Density Polyethylene (HDPE) tank                                |

#### UTILITY SPACE

| 2 <sup>nd</sup> & 3 <sup>rd</sup> row folded flat | 1830 L       |
|---------------------------------------------------|--------------|
| 3 <sup>rd</sup> row folded flat                   | 878 L        |
| Behind 3 <sup>rd</sup> row                        | 235 L        |
| PERFORMANCE                                       |              |
| Min. Turning Radius                               | 5.8 m        |
| Max. Gradeability                                 | 4x2 mode 25° |
|                                                   | 4x4 mode30°  |