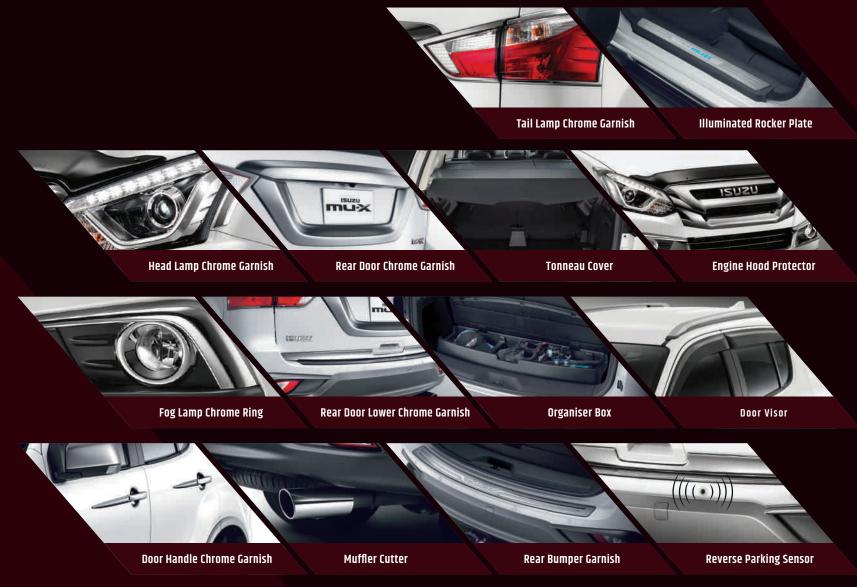

#### MORE LIKE YOU.

Choose from the whole range of accessories designed for the new ISUZU mu-X to make it even more stylish and personalised.