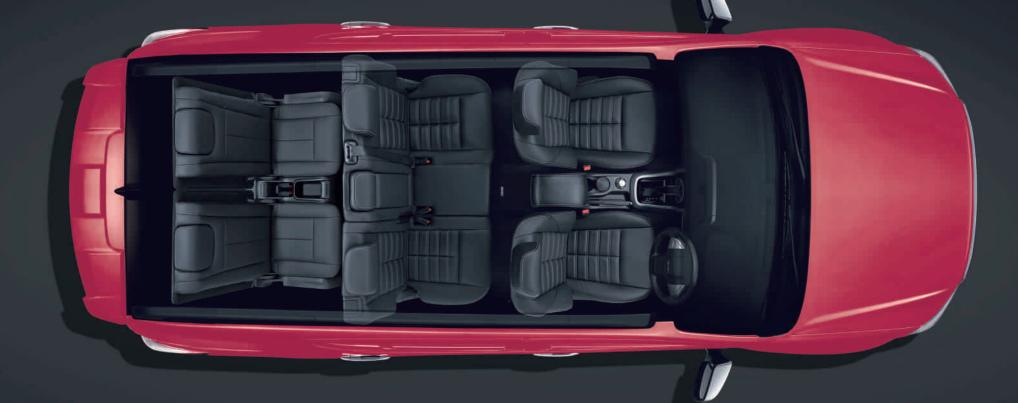

### MORE SPACE FOR EVERYTHING.

Model shown is of 4x4 Automatic

It's a crowd-pleaser outside but on the inside, it's a family-pleaser through and through. The new mu-X is a spacious 7-seater with a supremely comfortable interior, now reimagined in a luxurious black avatar. The new soft pad dashboard and trims add a touch of refinement and the ergonomics of the twin-cockpit design make the controls easily accessible to the driver and the front passenger. While the Quilted Leather Seats, adjustable head-rests and other creature comforts keep you cozy inside, the penta-link rear suspension adds to the comfort on long drives. A unique feature of the mu-X is the spacious and comfortable third row with an easy ingress and egress made possible by a quick one-touch tumble second-row seat. The mu-X is not just luxurious on seating space but is also versatile with a range of storage spaces. All in all, the new mu-X feels as good as it drives.

Spacious and Comfortable Seating with Premium Quilted Leather Seats for 7 People