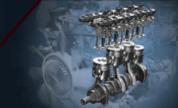

The 1893 cm<sup>3</sup> (1.9 L) Ddi VGS Turbo Hi-Power engine offers 120 kW (163 PS) of power with a flat torque curve that gives the mu-X its formidable performance and total control for you on the highways. Its advanced anti-friction induction hardened cylinder bores, heavy-duty steel timing chain and graphite coated pistons all work in tandem to create a highly durable and reliable engine that delivers on all your expectations. Now dominate any kind of terrain, anywhere.

Flat Torque Curve

Engine Speed [rpm]

Advanced Anti-friction Induction Hardened Cylindrical Bores

Heavy - duty Steel Timing Chain

Diamond-like Carbon-coated Pistons and Injectors

Sequential Shift Automatic Transmission