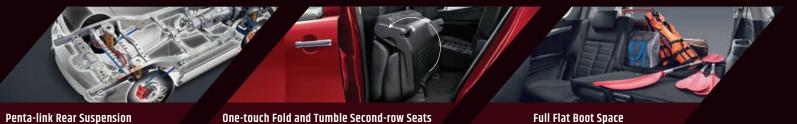

### MORE SPACE FOR EVERYTHING.

Model shown is of 4x4 Automatic

It's a crowd-pleaser outside but on the inside, it's a family-pleaser through and through. The new mu-X is a spacious 7-seater with a supremely comfortable interior, now reimagined in a luxurious black avatar. The new soft pad dashboard and trims add a touch of refinement and the ergonomics of the twin-cockpit design make the controls easily accessible to the driver and the front passenger. While the Quilted Leather Seats, adjustable head-rests and other creature comforts keep you cozy inside, the penta-link rear suspension adds to the comfort on long drives. A unique feature of the mu-X is the spacious and comfortable third row with an easy ingress and egress made possible by a quick one-touch tumble second-row seat. The mu-X is not just luxurious on seating space but is also versatile with a range of storage spaces. All in all, the new mu-X feels as good as it drives.