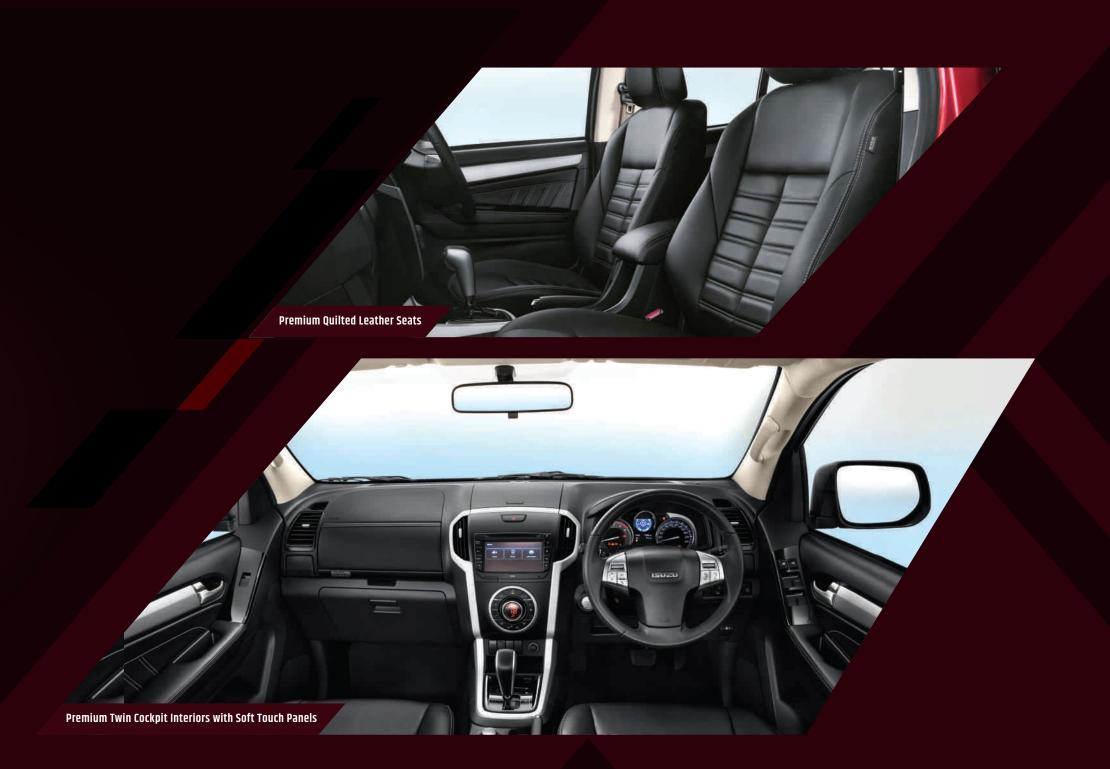

### MORE SPACE FOR EVERYTHING.

Model shown is of 4x4 Automatic

It's a crowd-pleaser outside but on the inside, it's a family-pleaser through and through. The new mu-X is a spacious 7-seater with a supremely comfortable interior, now reimagined in a luxurious black avatar. The new soft pad dashboard and trims add a touch of refinement and the ergonomics of the twin-cockpit design make the controls easily accessible to the driver and the front passenger. While the Quilted Leather Seats, adjustable head-rests and other creature comforts keep you cozy inside, the penta-link rear suspension adds to the comfort on long drives. A unique feature of the mu-X is the spacious and comfortable third row with an easy ingress and egress made possible by a quick one-touch tumble second-row seat. The mu-X is not just luxurious on seating space but is also versatile with a range of storage spaces. All in all, the new mu-X feels as good as it drives.

## MORE CONTROL AT YOUR FINGERTIPS.

Model shown is a 4x4 Automatic

The new mu-X is designed in a way that the comforts of your home ride with your family. Step in and begin your journey effortlessly with the Passive Entry and Start Stop System. The 6-way power adjustable driver seat offers you a relaxed driving position with the slide of a switch. The newly designed 3D instrument cluster with chrome rings displays clear and concise data, ensuring you're well informed. And while you are at it, enjoy your home theatre on wheels with a 8-speaker live surround sound. So now, take those family outings to a whole new level with the amplified comfort and convenience of the new mu-X, all at your fingertips.