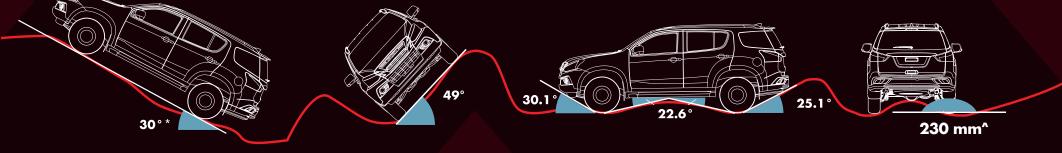

### MORE METTLE FOR YOUR PASSIONS.

Available in 4x2 and 4x4 variants

Model shown is a 4x4 Automatic

Wherever your passions may take you, the mu-X is engineered to drive you there. Thanks to the 'Shift-on-the-fly' 4x4 select dial with low and high range, the transition from street to off-road driving is seamless, making you an unstoppable force. With excellent ground clearance and superior approach, departure and breakover angles, the mu-X has the capability to confidently get you in and out of just about anywhere. It is also equipped with a double-wishbone front suspension, a heavy duty gearbox and a wide track with a long wheel base for extra stability, and front steel underbody plate for protection, so that you have more than enough muscle to take on even the most challenging terrains.

'Shift-on-the-fly' 4x4 Select Dial for Fingertip Terrain Control

Off-Roading Prowess\*\*

Front Independent Double Wishbone Coil Suspension with Stabilizer Bar