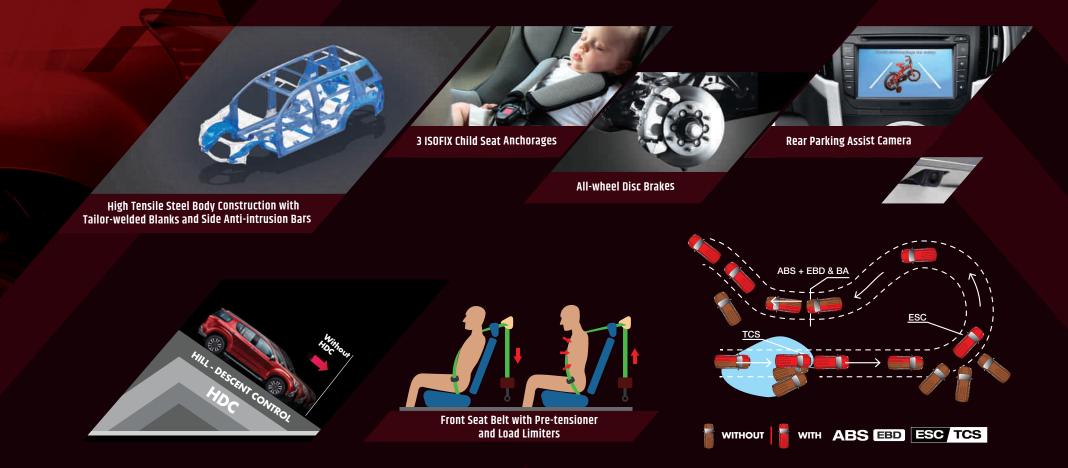

#### MORE TO RELY ON.

Model shown is of 4x4 Automatic

Driver, front passenger, front side and full length curtain

Confidently challenge any road or weather conditions because the new mu-X is more than prepared to protect you. The high tensile steel body with tailor-welded blanks and crumple zones with anti-intrusion bars create a protective cocoon for you and your family. To give you a more controlled drive, the new mu-X comes with Hill-Descent Control (HDC), to keep you sure-footed on every adventure. It packs an array of active safety features like Electronic Stability Control (ESC), Traction Control System (TCS), 4-Channel 4-Sensor Anti-Lock Brake System (ABS) with Electronic Brakeforce Distribution (EBD). On the other hand, front seat belts with pre-tensioners and load limiters, and 3 ISOFIX child seat anchorages make for a comprehensive passive safety system. And for adverse scenarios a 6-Airbag system ensures protection for you and your family.