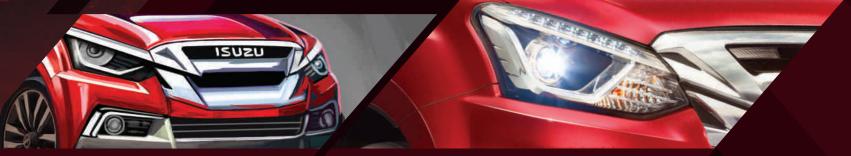

### MORE THAN MAGNIFICENT.

ISUZU

Model shown is a 4x4 Automatic

The eagle is a true embodiment of freedom and ascendancy, soaring high above the sky with a majestic presence that inspires awe and admiration. The new mu-X takes design cues from the powerful and dominating eagle that adds to its commanding presence on and off the road. The Front Grille and Headlamps, with their sharp lines create an aura of an all-penetrating gaze. The Bi-LED Auto-levelling Projector Headlamps with LED DRL and a Guide Strip projects a powerful white light with long range to keep you focused on what's ahead. The newly crafted diamond cut Alloy Wheels, Shark-fin Antenna, LED Rear Position Lamps and crisp lines that flow from the front to the rear showcase a muscular yet aerodynamic machine.