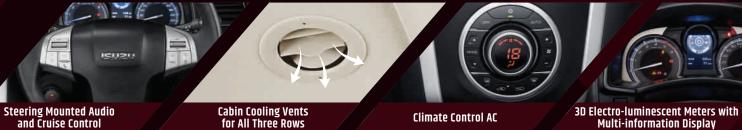

## MORE CONTROL AT YOUR FINGERTIPS.

Model shown is a 4x4 Automatic

The new mu-X is designed in a way that the comforts of your home ride with your family. Step in and begin your journey effortlessly with the Passive Entry and Start Stop System. The 6-way power adjustable driver seat offers you a relaxed driving position with the slide of a switch. The newly designed 3D instrument cluster with chrome rings displays clear and concise data, ensuring you're well informed. And while you are at it, enjoy your home theatre on wheels with a 8-speaker live surround sound. So now, take those family outings to a whole new level with the amplified comfort and convenience of the new mu-X, all at your fingertips.

6-Way Power Adjustable Start and Stop Button

PESS (Passive Entry and Start System)

**Driver Seat** 

Glove Box with Light and Power Outlet Roof-mounted Sound System with 'Live Surround Sound' Integrated 17.8 cm (7 inch) Touchscreen Entertainment System **Rear Centre Armrest** USB Port in 2<sup>nd</sup> Row with Cupholders