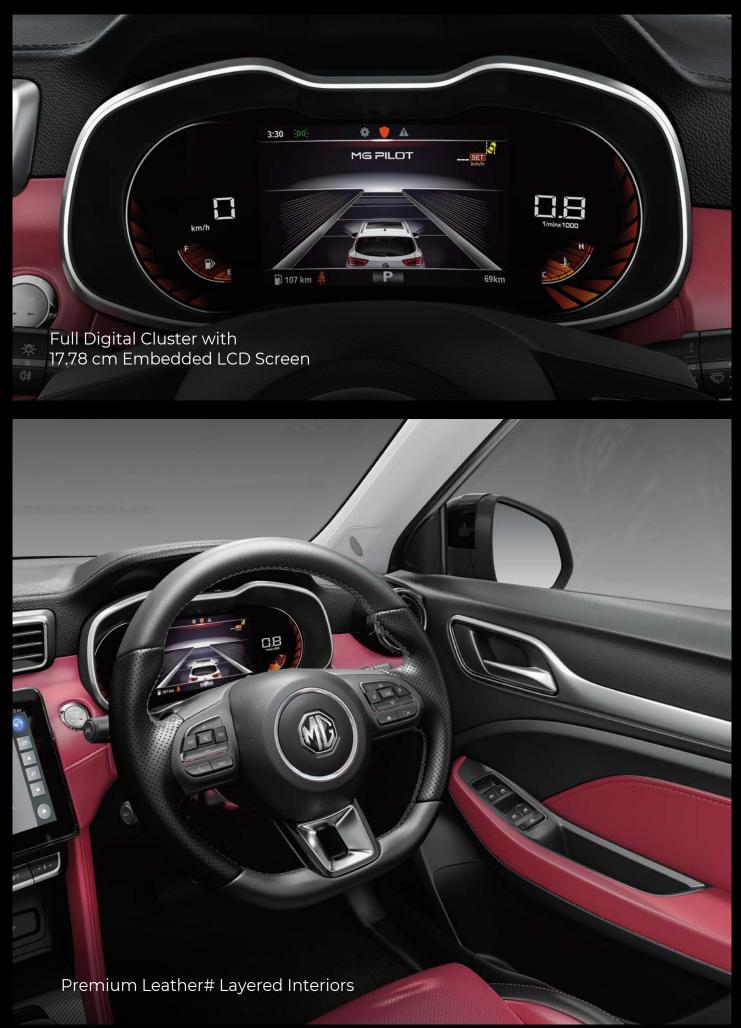

### OPULENT TO THE CORE

The interiors of Astor reveal a luxurious sense of spaciousness, refined with high-quality elements and eye pleasing colour schemes. Combined with premium upholstery, the cabin is a fusion of modern design and sophisticated comfort.

.....

Dual Tone Sangria Red Interior Theme 0