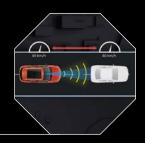

#### Adaptive Cruise Control

Adaptive Cruise Control is an advanced version of cruise control. It senses and monitors the road ahead and automatically accelerates/decelerates for maintaining a proper distance from the vehicle in front.