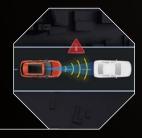

#### Forward Collision Prevention

Front Collision Warning. Automatic Emergency Braking Automatic Emergency Braking - Pedestrian

The system alerts the driver about a probable collision with a four-wheeler, two-wheeler or a pedestrian when the gap becomes too close and applies autonomous deceleration if there is no action from the driver.