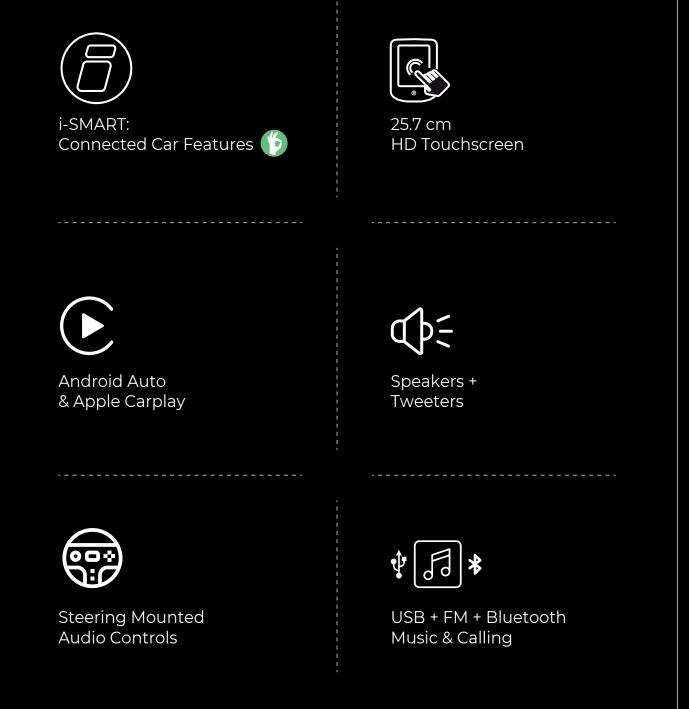

## i-SMART NEXT GEN TECHNOLOGY

ASTOR

With first-in-the-segment seamless and always-on connectivity, Astor combines hardware, software, services and applications, and makes your driving experience easier and smoother.

·SMAF

80+ Connected Car Features 🎁

Digital Car Key

Inbuilt Jio Saavn App with Premium Account for Music and Podcasts

In Car Remote Control Via i-Smart App for Music and AC Controls

Live Location Sharing with Friends and Family

Shortpedia News App with English and Hindi Voice Readout

i-Smart App for Apple & Android Watches

Vehicle Status Check (Tyre Pressure, Security Alarm etc)

Anti Theft Immobilisation