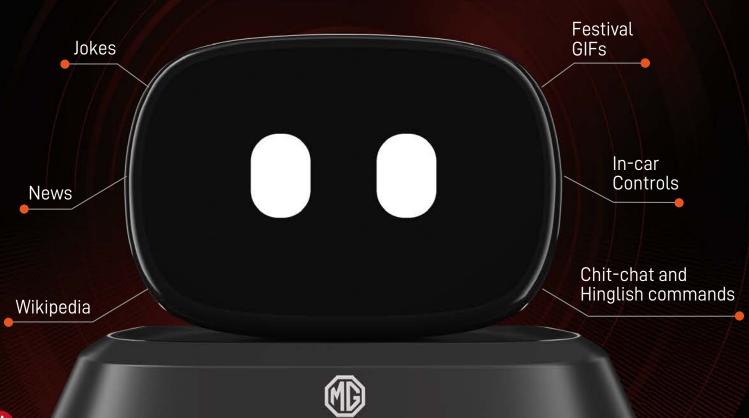

### PERSONAL AI ASSISTANT

Imagine a world where your car understands you, knows your voice and reacts to it. Or when you require any information, your car finds that for you. Or when you are in need of it, it cracks jokes for you making each moment lighter. Now imagine if that car was already here.

>>>>

Introducing India's First Car With Personal AI Assistant. 💼

#### Wingman

The personal AI Assistant loves following your commands. So much so, that it understands myriad commands including 35+ Hinglish ones. So which one will be your first command?

#### Know-it-all

Caught a fleeting glimpse of something amazing and intrigued to know more? Have a general knowledge question? Feel free to express your curiosity as it is powered by Wikipedia.

#### Hilarious

Who doesn't like a joke or two? This Al assistant loves it. That's why it is always ready with one. Prepare to get your ribs tickled.

Imagine your best friend. It looks at you when you ask anything. Awesome isn't it?

Won't you love to always stay informed. This AI assistant is going to amaze you with all the latest updates. Just go ahead and ask.

Festivals are fun, and this Al Assistant knows it. It wishes you during your favourite festivals in its own signature style. AUTONOMOUS LEVEL 2