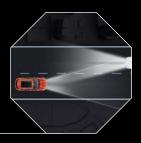

#### Intelligent Headlamp Control

Intelligent Headlamp Control activates and deactivates the high-beam, depending on the oncoming traffic and environment situation. Thus preventing other road users from blinding due to high-beam.