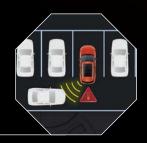

#### Rear Drive Assist

#### Blind Spot Detection. Lane Change Assist. Rear Cross Traffic Alert

Rear Drive Assist functions monitor the vehicle's surroundings to eliminate any blind spots; which are otherwise not detected in ORVM, reversing camera and sensors. Upon detection of a possible hazard, be it a vehicle already in the blind zone or an approaching vehicle at high speed while you are changing the lane or while reversing, a vehicle which is approaching from rear left or right, the system alerts the driver through visual and acoustic signals.