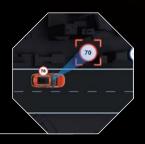

#### Speed Warning. Intelligent. Manual

Speed Assist System will monitor traffic signs on the road from which it is possible to infer speed limit. The system alerts the driver in case of over speeding through visual and acoustic means. It can also slow down the car to the speed limit automatically in intelligent mode. You can even set your own speed limit in the manual mode.