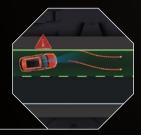

#### Lane Functions

Lane Keep Assist. Lane Departure Prevention. Lane Departure Warning

The multipurpose camera identifies lane markings and warns you in case the vehicle is deviating from the lane and can even correct your course. It can also actively keep the vehicle in the centre of the lane by controlling the steering.