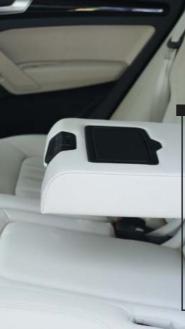

Comfort key for keyless entry\* Sensor controlled boot-lid operation\* Wireless communication lets you lock and unlock all the doors of your vehicle as well as the luggage compartment lid. You simply need to carry the convenience key with you. And once you're seated in the vehicle, it also lets you start the engine.