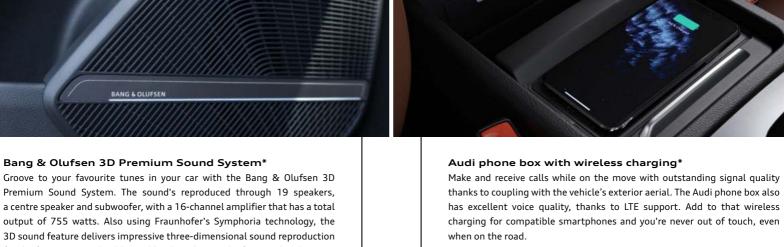

requirements to show speed, engine speed, maps, radio and media

Bang & Olufsen 3D Premium Sound System\*

**Technology features** 

**Innovation** goes sensory

inside to the world outside.

Audi Virtual Cockpit Plus\*

3D sound feature delivers impressive three-dimensional sound reproduction for the front seats with additional loudspeakers in the front and mid. \*All features marked (\*) are only available in the Technology Variant. Images used are for representation purposes only.