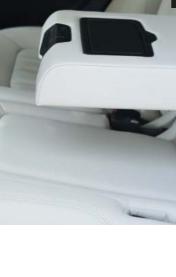

Comfort key for keyless entry\* Sensor controlled boot-lid operation\* Wireless communication lets you lock and unlock all the doors of your vehicle as well as the luggage compartment lid. You simply need to carry the convenience key with you. And once you're seated in the vehicle, it also lets you start the engine.