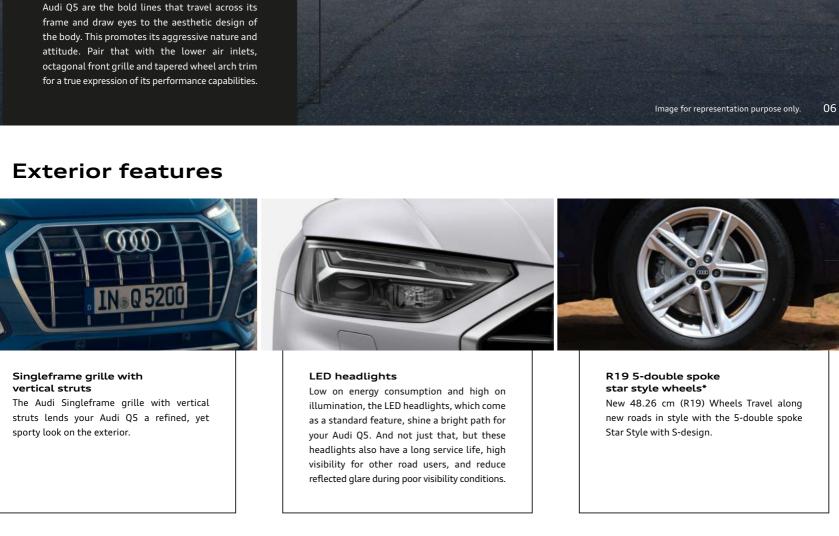

Decorative inlays in 8 Airbags Audi exclusive piano black\* When it comes to safety, the Audi Q5 goes all Black is the colour of elegance. And that's out and makes no compromises. Which is exactly what you get when you choose the why it comes equipped with 8 airbags to decorative inlays in the Audi exclusive piano protect you from harm at all costs. Side black color for your Audi Q5.