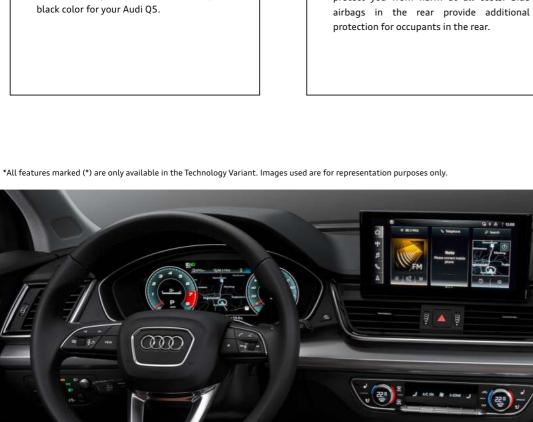

Infotainment features

Innovative, adaptive and intuitive - Audi Virtual Cockpit Plus is an innovative,

fully digital instrument cluster that flexibly displays relevant information on  $% \left( 1\right) =\left( 1\right) \left( 1\right) \left$ 

demand. The 31.24 cm display offers full HD quality. In addition to the

"classic" design for the instrument display, you can choose the "dynamic"

and "sport" display options. The display can be tailored to the driver's

requirements to show speed, engine speed, maps, radio and media

Bang & Olufsen 3D Premium Sound System\*

**Technology features** 

**Innovation** goes sensory

inside to the world outside.

Audi Virtual Cockpit Plus\*