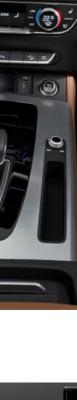

Infotainment

and technology

Contour ambient lighting with

Select the best hue to light up your interiors

with the contour ambient lighting system.

Choose from upto 30 colour options that

draw attention to the interior design in the

30 colours

best way.

Image for representation purpose only. MMI navigation plus with MMI touch\* With a high-resolution 25.65 cm colour display, the MMI touch response system is an intuitive touch-based system that provides haptic feedback and  $% \left( 1\right) =\left( 1\right) \left( 1\right$ a host of functions, ranging from navigation on a 3D Map to other control